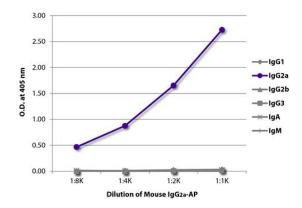

# ARG20604 Mouse IgG2a Isotype Control antibody [HOPC-1] (AP) ELISA image

ELISA: The plate was coated with <u>ARG21883</u> Goat anti-Mouse IgG1 antibody (pre-adsorbed), <u>ARG23801</u> Goat anti-Mouse IgG2a antibody (pre-adsorbed), <u>ARG21891</u> Goat anti-Mouse IgG2b antibody (pre-adsorbed), Goat anti-Mouse IgG3 antibody, <u>ARG21539</u> Goat anti-Mouse IgA antibody (pre-adsorbed), and <u>ARG21517</u> Goat anti-Mouse IgM antibody (pre-adsorbed). Serially diluted ARG20604 Mouse IgG2a Isotype Control antibody [HOPC-1] (AP) was captured and quantified.