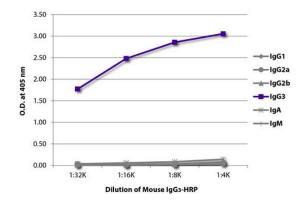

# ARG20624 Mouse IgG3 Isotype Control antibody [B10] (HRP) ELISA image

ELISA: The plate was coated with <u>ARG21883</u> Goat anti-Mouse IgG1 antibody (pre-adsorbed), <u>ARG23801</u> Goat anti-Mouse IgG2a antibody (pre-adsorbed), <u>ARG21891</u> Goat anti-Mouse IgG2b antibody (pre-adsorbed), Goat anti-Mouse IgG3 antibody, <u>ARG21539</u> Goat anti-Mouse IgA antibody (pre-adsorbed), and <u>ARG21517</u> Goat anti-Mouse IgM antibody (pre-adsorbed). Serially diluted ARG20624 Mouse IgG3 Isotype Control antibody [B10] (HRP) was captured and quantified.