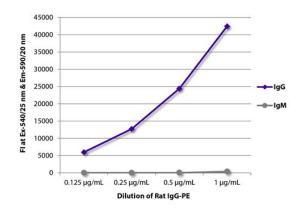

### ARG20652 Rat IgG Isotype Control antibody (PE) FLISA image

FLISA: The plate was coated with <u>ARG21957</u> Goat anti-Rat IgG antibody (pre-adsorbed) and <u>ARG23828</u> Mouse anti-Rat IgM antibody [M2A1]. Serially diluted ARG20652 Rat IgG Isotype Control antibody (PE) was captured and fluorescence intensity quantified.