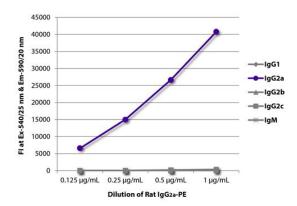

## ARG20704 Rat IgG2a Isotype Control antibody [KLH/G2a-1-1] (PE) FLISA image

FLISA: The plate was coated with Mouse anti-Rat IgG1 antibody, ARG21699 Mouse anti-Rat IgG2a antibody [2A8F4], ARG21705 Mouse anti-Rat IgG2b antibody [2B10A8], ARG21711 Mouse anti-Rat IgG2c antibody [2C8F1] and ARG23828 Mouse anti-Rat IgM antibody [M2A1]. Serially diluted ARG20704 Rat IgG2a Isotype Control antibody [KLH/G2a-1-1] (PE) was captured and fluorescence intensity quantified.