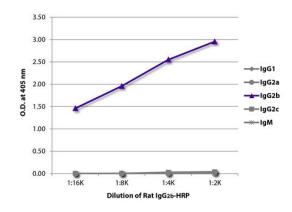

repeated freeze/thaw cycles. Suggest spin the vial prior to opening. The antibody solution should be

gently mixed before use.

Note For laboratory research only, not for drug, diagnostic or other use.

ARG20715 Rat IgG2b Isotype Control antibody [KLH/G2b-1-2] (HRP) ELISA image

ELISA: The plate was coated with <u>ARG21694</u> Mouse anti-Rat IgG1 antibody [G17E7], <u>ARG21699</u> Mouse anti-Rat IgG2a antibody [2A8F4], <u>ARG21705</u> Mouse anti-Rat IgG2b antibody [2B10A8], <u>ARG21711</u> Mouse anti-Rat IgG2c antibody [2C8F1], and <u>ARG23828</u> Mouse anti-Rat IgM antibody [M2A1]. Serially diluted ARG20715 Rat IgG2b Isotype Control antibody [KLH/G2b-1-2] (HRP) was captured and quantified.