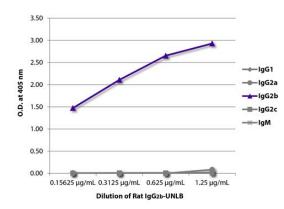

#### ARG20751 Rat IgG2b Isotype Control antibody [SB64a] ELISA image

ELISA: The plate was coated with serially diluted ARG20751 Rat IgG2b Isotype Control antibody [SB64a]. Immunoglobulin was detected with <u>ARG21696</u> Mouse anti-Rat IgG1 antibody [G17E7] (HRP), <u>ARG21702</u> Mouse anti-Rat IgG2a antibody [2A8F4] (HRP), <u>ARG21708</u> Mouse anti-Rat IgG2b antibody [2B10A8] (HRP), <u>ARG21714</u> Mouse anti-Rat IgG2c antibody [2C8F1] (HRP), and Goat anti-Rat IgM antibody (HRP) and quantified.