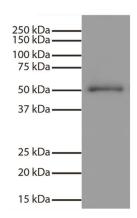

# ARG20760 Human IgG Isotype Control antibody quality control image

Quality control: ARG20760 Human IgG Isotype Control antibody stained with <u>ARG23937</u> Mouse anti-Human IgG Fc antibody [JDC-10]. Secondary antibody: <u>ARG22404</u> Goat anti-Mouse IgG antibody (HRP) (pre-adsorbed).