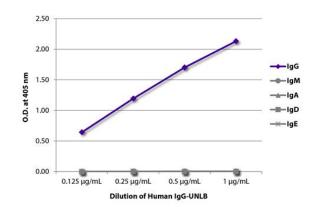

#### ARG20760 Human IgG Isotype Control antibody ELISA image

ELISA: The plate was coated with serially diluted ARG20760 Human IgG Isotype Control antibody. Immunoglobulin was detected with ARG21814 Mouse anti-Human IgG Fc antibody [JDC-10] (Biotin), ARG21805 Mouse anti-Human IgM antibody [SA-DA4] (Biotin), ARG21842 Mouse anti-Human IgA1 Fc antibody [B3506B4] (Biotin), ARG21848 Mouse anti-Human IgA2 Fc antibody [A9604D2] (Biotin), ARG21811 Mouse anti-Human IgD antibody [IADB6] (Biotin), and ARG21854 Mouse anti-Human IgE Fc antibody [B3102E8] (Biotin) followed by ARG23912 Streptavidin (HRP) and quantified.