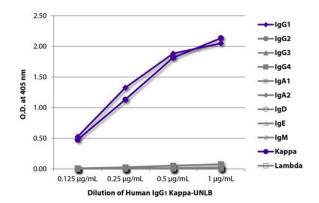

#### ARG20763 Human IgG1 Kappa Isotype Control antibody ELISA image

ELISA: The plate was coated with serially diluted ARG20763 Human IgG1 Kappa Isotype Control antibody. Immunoglobulin was detected with ARG21823 Mouse anti-Human IgG1 Hinge antibody [4E3] (Biotin), ARG21953 Mouse anti-Human IgG2 Fc antibody [31-7-4] (Biotin), ARG21874 Mouse anti-Human IgG3 Hinge antibody [HP6050] (Biotin), ARG21862 Mouse anti-Human IgG4 pFc' antibody [HP6023] (Biotin), ARG21842 Mouse anti-Human IgA1 Fc antibody [B3506B4] (Biotin), ARG21848 Mouse anti-Human IgA2 Fc antibody [A9604D2] (Biotin), ARG21811 Mouse anti-Human IgD antibody [IADB6] (Biotin), ARG21854 Mouse anti-Human IgE Fc antibody [B3102E8] (Biotin), ARG21805 Mouse anti-Human IgM antibody [SADA4] (Biotin), Mouse anti-Human Kappa Light Chain antibody (Biotin), and ARG21857 Mouse anti-Human Lambda Light Chain antibody [JDC-12] (Biotin) followed by ARG23912 Streptavidin (HRP) and quantified.