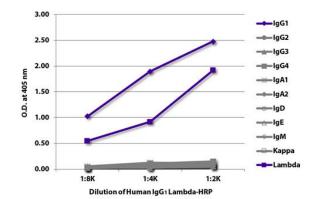

# ARG20770 Human IgG1 Lambda Isotype Control antibody (HRP) ELISA image

ELISA: The plate was coated with <u>ARG21819</u> Mouse anti-Human IgG1 Hinge antibody [4E3], <u>ARG21951</u> Mouse anti-Human IgG2 Fc antibody [31-7-4], <u>ARG21870</u> Mouse anti-Human IgG3 Hinge antibody [HP6050], <u>ARG21858</u> Mouse anti-Human IgG4 pFc' antibody [HP6023], <u>ARG21838</u> Mouse anti-Human IgA1 Fc antibody [B3506B4], <u>ARG21844</u> Mouse anti-Human IgA2 Fc antibody [A9604D2], <u>ARG21807</u> Mouse anti-Human IgD antibody [IADB6], <u>ARG21850</u> Mouse anti-Human IgE Fc antibody [B3102E8], <u>ARG21801</u> Mouse anti-Human IgM antibody [SA-DA4], Mouse anti-Human Kappa Light Chain antibody, and Mouse anti-Human Lambda Light Chain antibody. Serially diluted ARG20770 Human IgG1 Lambda Isotype Control antibody (HRP) was captured and quantified.