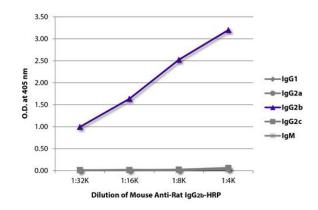

# ARG21708 Mouse anti-Rat IgG2b antibody [2B10A8] (HRP) ELISA image

ELISA: The plate was coated with purified Rat IgG1, IgG2a, IgG2b, IgG2c, and IgM. Immunoglobulins were detected with serially diluted ARG21708 Mouse anti-Rat IgG2b antibody [2B10A8] (HRP).