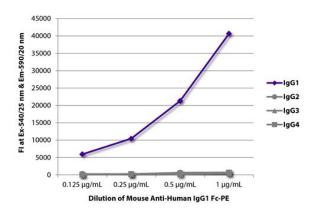

# $\label{eq:arg21826} \mbox{ ARG21826 Mouse anti-Human IgG1 (Fc) antibody [HP6001] (PE) } \mbox{ FLISA image}$

FLISA: The plate was coated with purified Human IgG1, IgG2, IgG3 and IgG4. Immunoglobulins were detected with serially diluted ARG21826 Mouse anti-Human IgG1 (Fc) antibody [HP6001] (PE).