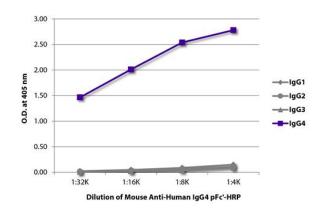

*5* ,

For laboratory research only, not for drug, diagnostic or other use.

ARG21861 Mouse anti-Human  $\lg G4$  (pFc') antibody [HP6023] (HRP) ELISA image

ELISA: The plate was coated with purified Human IgG1, IgG2, IgG3, and IgG4. Immunoglobulins were detected with serially diluted ARG21861 Mouse anti-Human IgG4 (pFc') antibody [HP6023] (HRP).