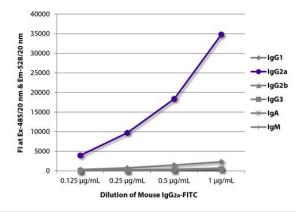

# $\label{eq:arg21891} \mbox{ ARG21891 Goat anti-Mouse IgG2b antibody, pre-adsorbed FLISA image}$

FLISA: The plate was coated with <u>ARG21883</u> Goat anti-Mouse IgG1 antibody (pre-adsorbed), <u>ARG23801</u> Goat anti-Mouse IgG2a antibody (pre-adsorbed), <u>ARG21891</u> Goat anti-Mouse IgG2b antibody (pre-adsorbed), Goat anti-Mouse IgG3 antibody, <u>ARG21539</u> Goat anti-Mouse IgA antibody (pre-adsorbed), and <u>ARG21517</u> Goat anti-Mouse IgM antibody (pre-adsorbed). Serially diluted <u>ARG23894</u> Mouse IgG2a Lambda Isotype Control antibody [HOPC-1] (FITC) was captured and fluorescence intensity quantified.