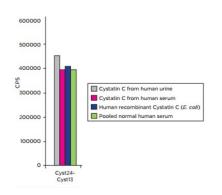

#### ARG10617 anti-CST3 / Cystatin C antibody [Cyst13] FLISA image

FLISA: Immunochemical properties of three forms of cystatin C protein, in comparison with antigen from pooled normal Human serum. Cystatin C preparations (at concentration 10 ng/ml) and diluted pooled normal Human serum were analyzed. FLISA was used to measure cystatin C: Capture MAbs: ARG10618 anti-Cystatin C antibody [Cyst24]. Detection MAbs: ARG10617 anti-CST3 / Cystatin C antibody [Cyst13].