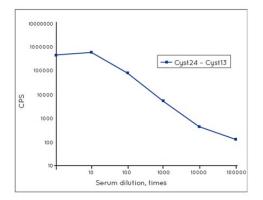

#### ARG10617 anti-CST3 / Cystatin C antibody [Cyst13] FLISA image

FLISA: Titration curve of pooled normal Human serum in ARG10618 anti-Cystatin C antibody [Cyst24] - ARG10617 anti-CST3 / Cystatin C antibody [Cyst13] (capture - detection) sandwich fluoroimmunoassays.