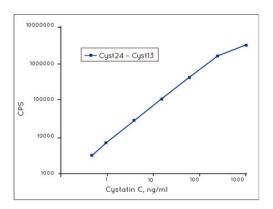

#### ARG10617 anti-CST3 / Cystatin C antibody [Cyst13] FLISA image

FLISA: Calibration curve of the best immunoassays. One-step fluoroimmunoassay in streptavidin coated plates. Capture MAb ARG10618 anti-Cystatin C antibody [Cyst24] is biotinylated (200 ng/well). Detection MAb ARG10617 anti-CST3 / Cystatin C antibody [Cyst13] is Eu3+ - labeled (200 ng/ml). Incubation volume 100  $\mu$ l. time: 30 min at RT.