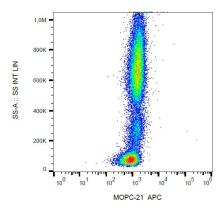

## **Images**

ARG65336 Mouse IgG1 Kappa Isotype Control antibody [MOPC-21] (APC) FACS image

Flow Cytometry: Human peripheral blood stained with ARG65336 Mouse IgG1 Kappa Isotype Control antibody [MOPC-21] (APC) at 3  $\mu g/ml$  dilution.