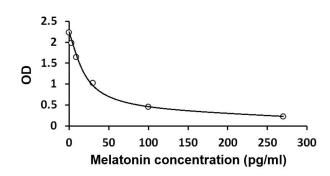

## ARG80461 Human Melatonin ELISA Kit standard curve image

ARG80461 Human Melatonin ELISA Kit results of a typical standard run with optical density reading at 405 nm.