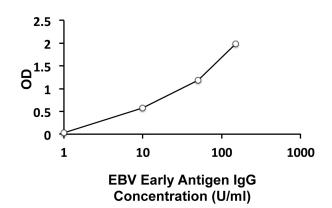

### Bioinformation

Research Area Microbiology and Infectious Disease kit

ARG80542 Human EBV EA (Early Antigen) IgG antibody ELISA Kit example of standard curve image

ARG80542 Human EBV EA (Early Antigen) IgG antibody ELISA Kit results of a typical standard run with optical density reading at 450 nm.