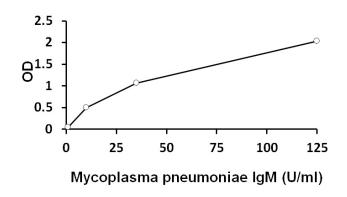

# Bioinformation

Research Area

Immune System kit; Microbiology and Infectious Disease kit

ARG80592 Human Mycoplasma pneumoniae IgM antibody ELISA Kit standard curve image

ARG80592 Human Mycoplasma pneumoniae IgM antibody ELISA Kit results of a typical standard.