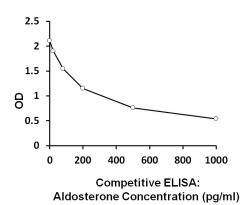

# ARG80627 Human Aldosterone ELISA Kit standard curve image

ARG80627 Human Aldosterone ELISA Kit results of a typical standard.