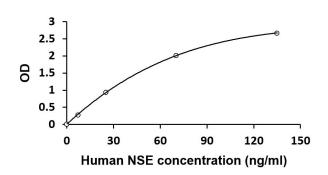

### ARG80756 Human NSE ELISA Kit standard curve image

ARG80756 Human NSE ELISA Kit results of a typical standard run with optical density reading at 450 nm.