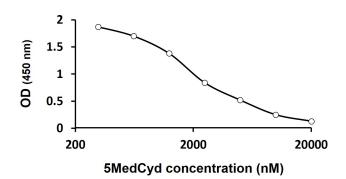

## ARG82223 Global DNA Methylation ELISA Kit standard curve image

ARG82223 Global DNA Methylation ELISA Kit results of a typical standard run with optical density reading at 450 nm.