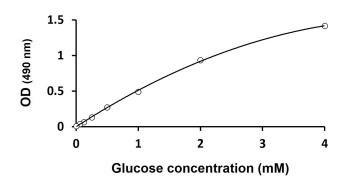

## ARG82228 Carbohydrate (total) Assay Kit standard curve image

ARG82228 Carbohydrate (total) Assay Kit results of a typical standard run with optical density reading at 490 nm.