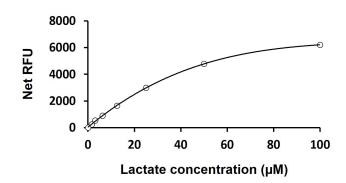

### ARG82236 Lactate Assay Kit (Fluorometric) standard curve image

ARG82236 Lactate Assay Kit (Fluorometric) results of a typical standard.